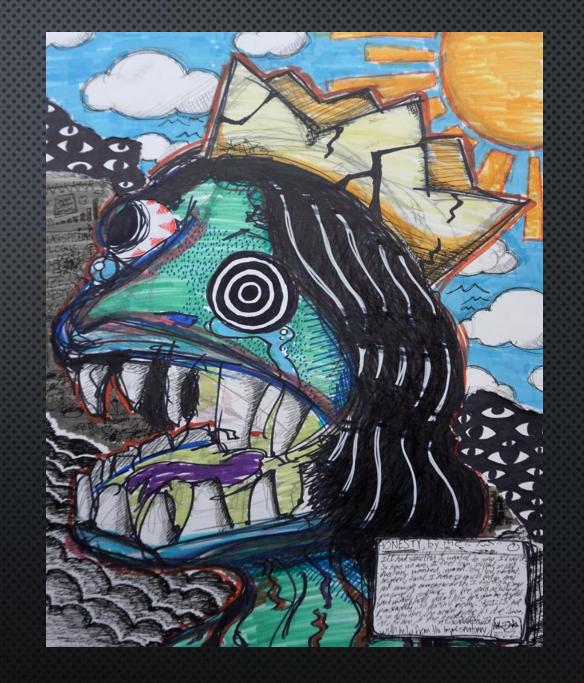

## RENE R. Split Personality Marker and Graphite on paper **Division III, Red Medal**

VALERIA R.P. Whipped Oil on Panel Division IV, gold Medal