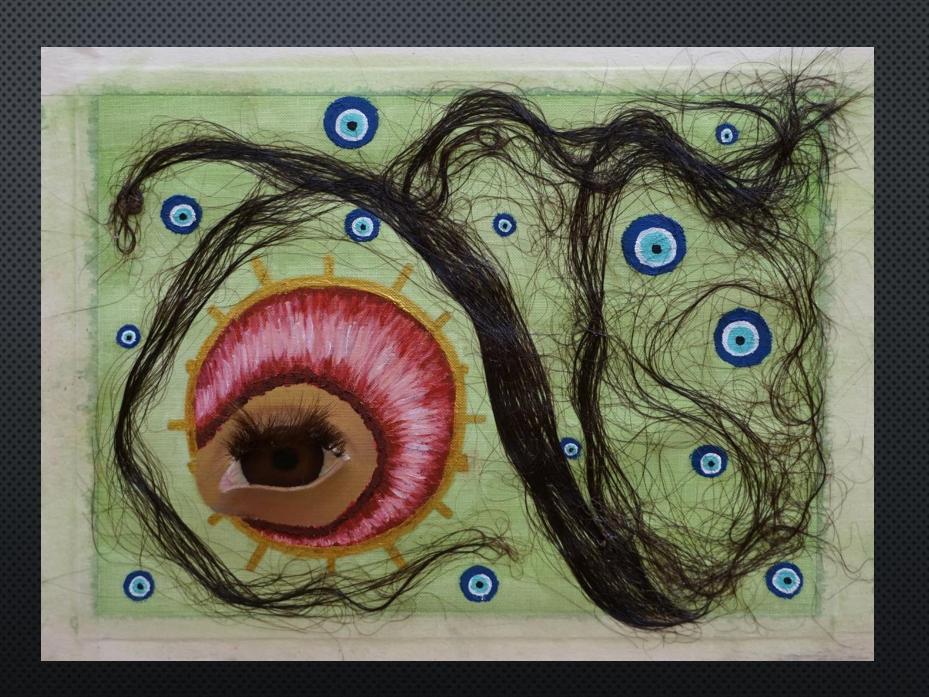

#### ALEX R. IN THE FIELD GRAPHITE ON PAPER SILVER KEY

ASHLEY L. EL OJO OIL PAINT AND HAIR ON PAPER DIVISION III, RED MEDAL